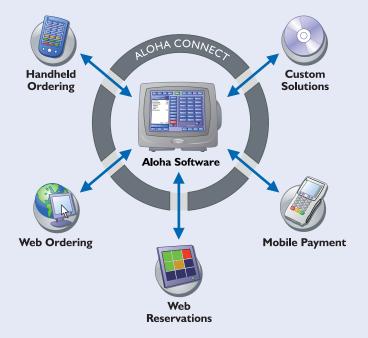

## **SOLUTION COMPONENTS**

THROUGH ALOHA CONNECT, RADIANT PROVIDES A MEANS FOR UNIFYING THE CRITICAL SYSTEMS IN YOUR BUSINESS WITH THE SUITE OF ALOHA SOLUTIONS. ALOHA CONNECT IS COMPRISED OF THESE KEY COMPONENTS:

### **ALOHA CONNECT INTERFACE**

Enhance your POS or Back Office capabilities and technology ownership experience.

- Offers a dynamic bi-directional communication framework for external applications to interface with the Aloha solution
- Supports high-value technologies; such as handheld devices, pay-at-table, web ordering, web reservations and other custom client applications